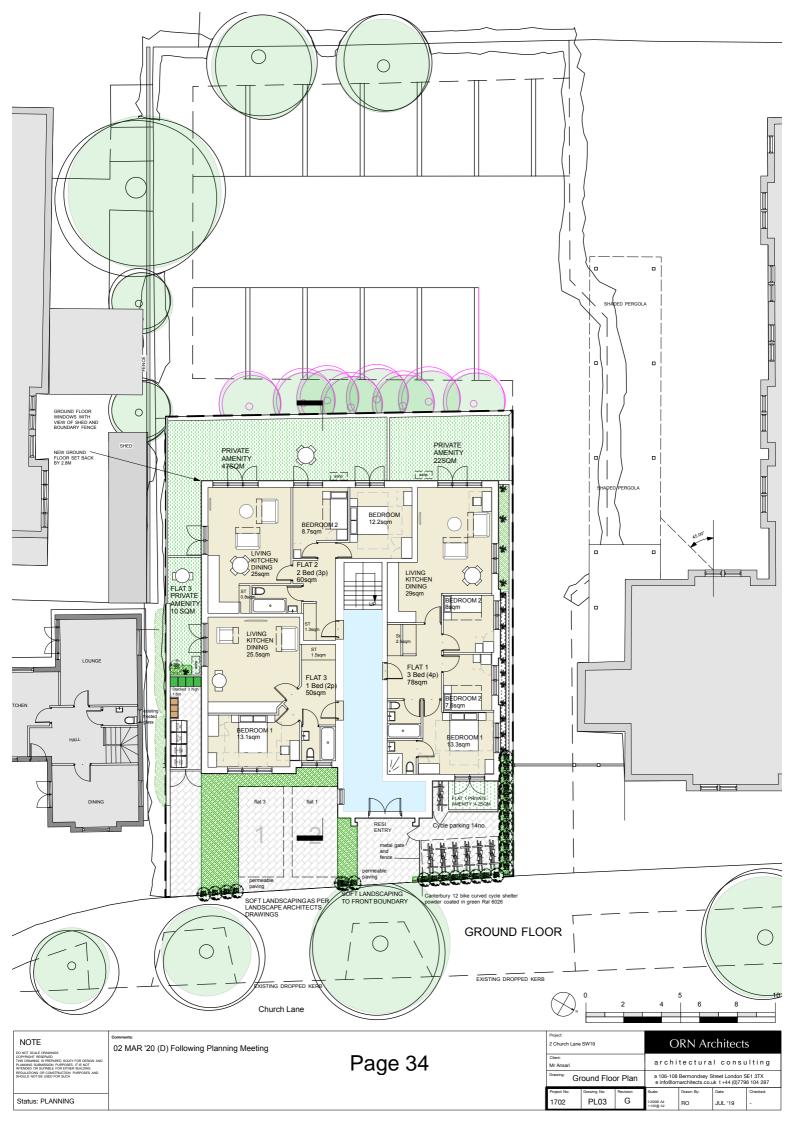

Ground Floor First Floor Roof

| ١ | $\cap$ | П   | = |  |
|---|--------|-----|---|--|
| ١ | "      | 1 1 | _ |  |

DO NOT SCALE DRAWINGS
COPYRIGHT RESERVED
THIS DRAWING IS PREPARED SOLEY FOR DESIGN AND
PLANNING SUBMISSION PURPOSES. IT IS NOT
INTENDED OR SUITABLE FOR EITHER BUILDING
REGULATIONS OR CONSTRUCTION PURPOSES AND
SHOULD NOT BE USED FOR SUCH