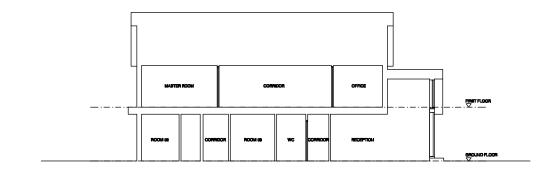

Section A-A

Front Elevation (East)

Side Elevation (North)

Rear Elevation (West)

Side Elevation (South)

| NOTE                                                                                                                                                                    | Comments:  Project: 2 Church Lane SW19 |             |               |           |           |              |                          | ets      |  |  |  |
|-------------------------------------------------------------------------------------------------------------------------------------------------------------------------|----------------------------------------|-------------|---------------|-----------|-----------|--------------|--------------------------|----------|--|--|--|
| DO NOT SCALE DRAWINGS COPYRIGHT RESERVED THIS DRAWING IS PREPARED SOLEY FOR DESIGN AND PLANNING SUBMISSION PURPOSES. IT IS NOT INTENDED OR SUITABLE FOR EITHER BUILDING | POSES, IT IS NOT                       |             | Client:<br>SA |           |           |              | architectural consulting |          |  |  |  |
| REGULATIONS OR CONSTRUCTION PURPOSES AND SHOULD NOT BE USED FOR SUCH                                                                                                    |                                        | Drawing:    | XISTING ELE   | VATIONS   |           | 8 Bermondsey |                          |          |  |  |  |
| Status: PLANNING                                                                                                                                                        |                                        | Project No: | Drawing No:   | Revision: | Scale:    | Drawn By:    | Date:                    | Checked: |  |  |  |
|                                                                                                                                                                         |                                        | 1702        | EX-03         | -         | 1:200@ A3 | RO           | JUL '19                  | -        |  |  |  |