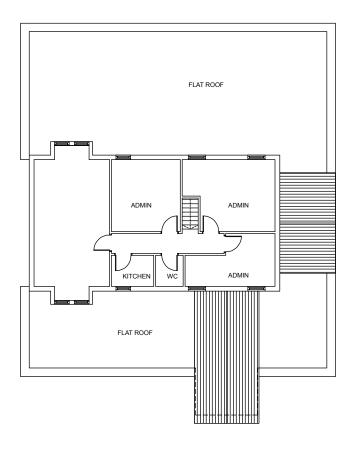

Status: PLANNING

Comments:

| Project:           |             |           |                                                                                                |           |                |   |  |  |  |
|--------------------|-------------|-----------|------------------------------------------------------------------------------------------------|-----------|----------------|---|--|--|--|
| 2 Church Lan       | e SW19      |           | ORN Architects                                                                                 |           |                |   |  |  |  |
| Client:            |             |           | 1- 1                                                                                           |           |                |   |  |  |  |
| SA                 |             |           | architectural consulting                                                                       |           |                |   |  |  |  |
| Drawing: <b>EX</b> | ISTING PLA  | NS        | a 106-108 Bermondsey Street London SE1 3TX<br>e info@ornarchitects.co.uk t +44 (0)7796 104 287 |           |                |   |  |  |  |
| Project No:        | Drawing No: | Revision: | Scale:                                                                                         | Drawn By: | Date: Checked: |   |  |  |  |
| 1702               | FX-02       | _         | 1:200@ A3                                                                                      | BO        | .11 11 119     | _ |  |  |  |