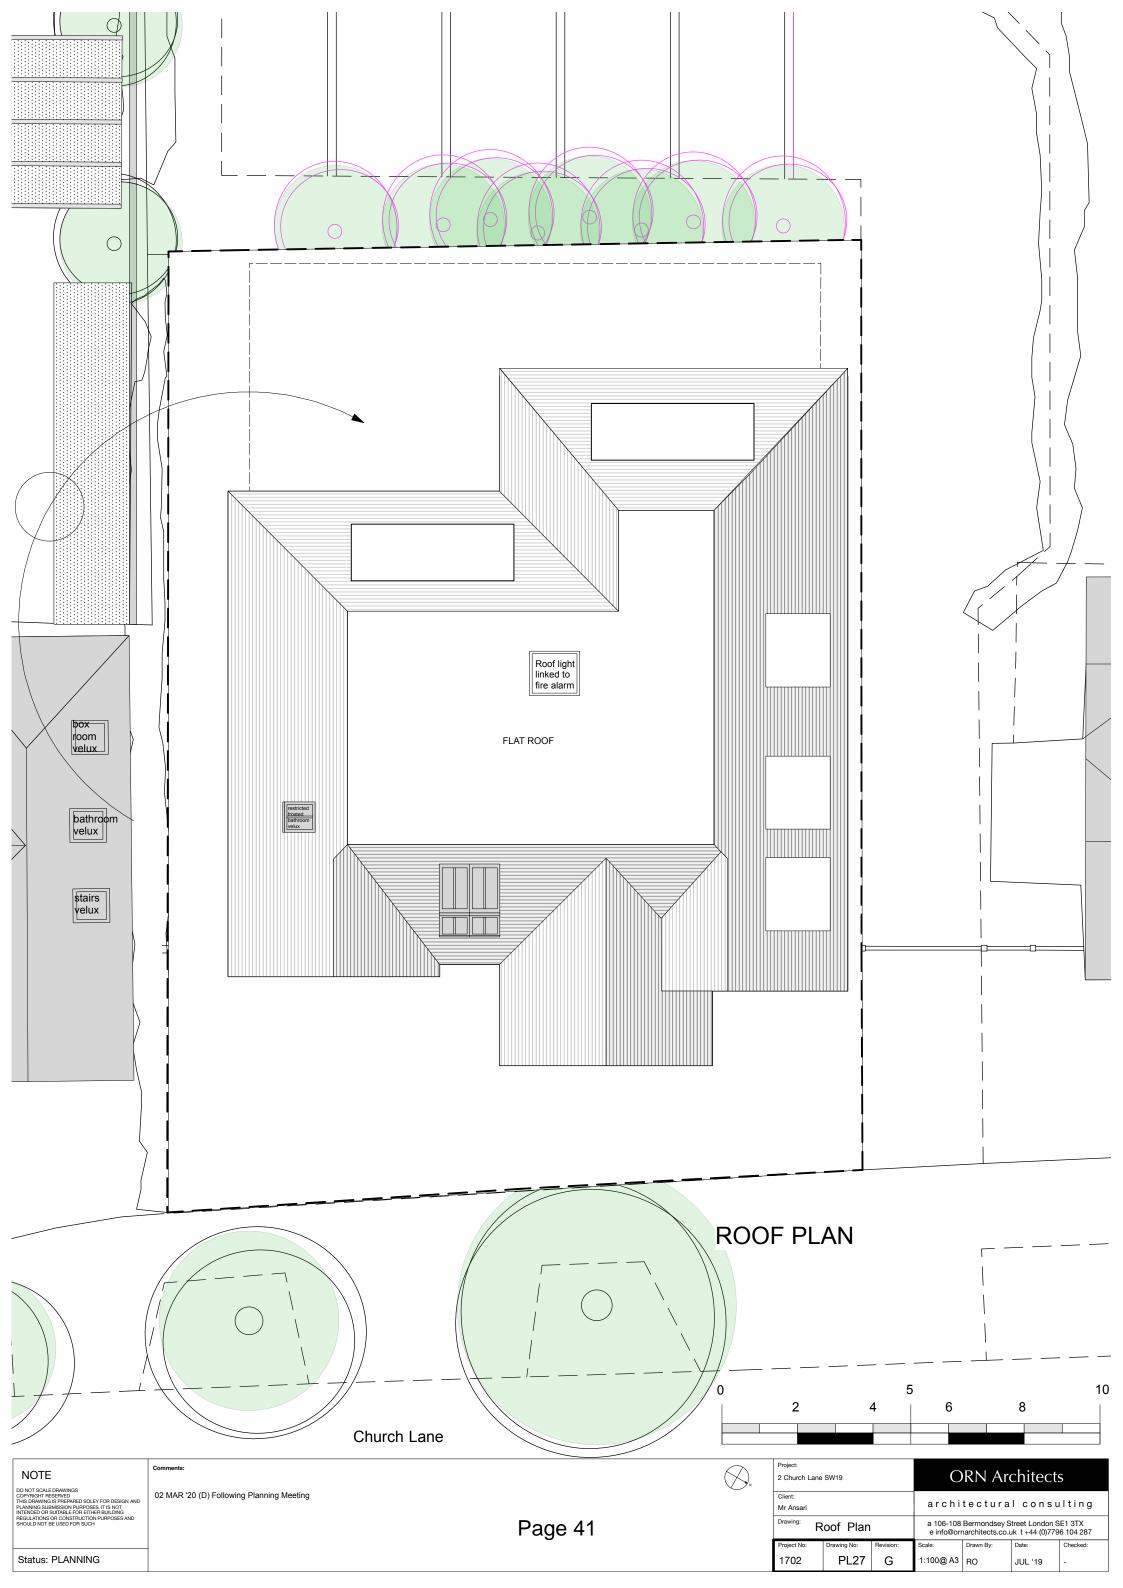

Ground Floor First Floor Roof

| ١ | $\cap$ | П   | = |  |
|---|--------|-----|---|--|
| ١ | "      | 1 1 | _ |  |

DO NOT SCALE DRAWINGS
COPYRIGHT RESERVED
THIS DRAWING IS PREPARED SOLEY FOR DESIGN AND
PLANNING SUBMISSION PURPOSES. IT IS NOT
INTENDED OR SUITABLE FOR EITHER BUILDING
REGULATIONS OR CONSTRUCTION PURPOSES AND
SHOULD NOT BE USED FOR SUCH