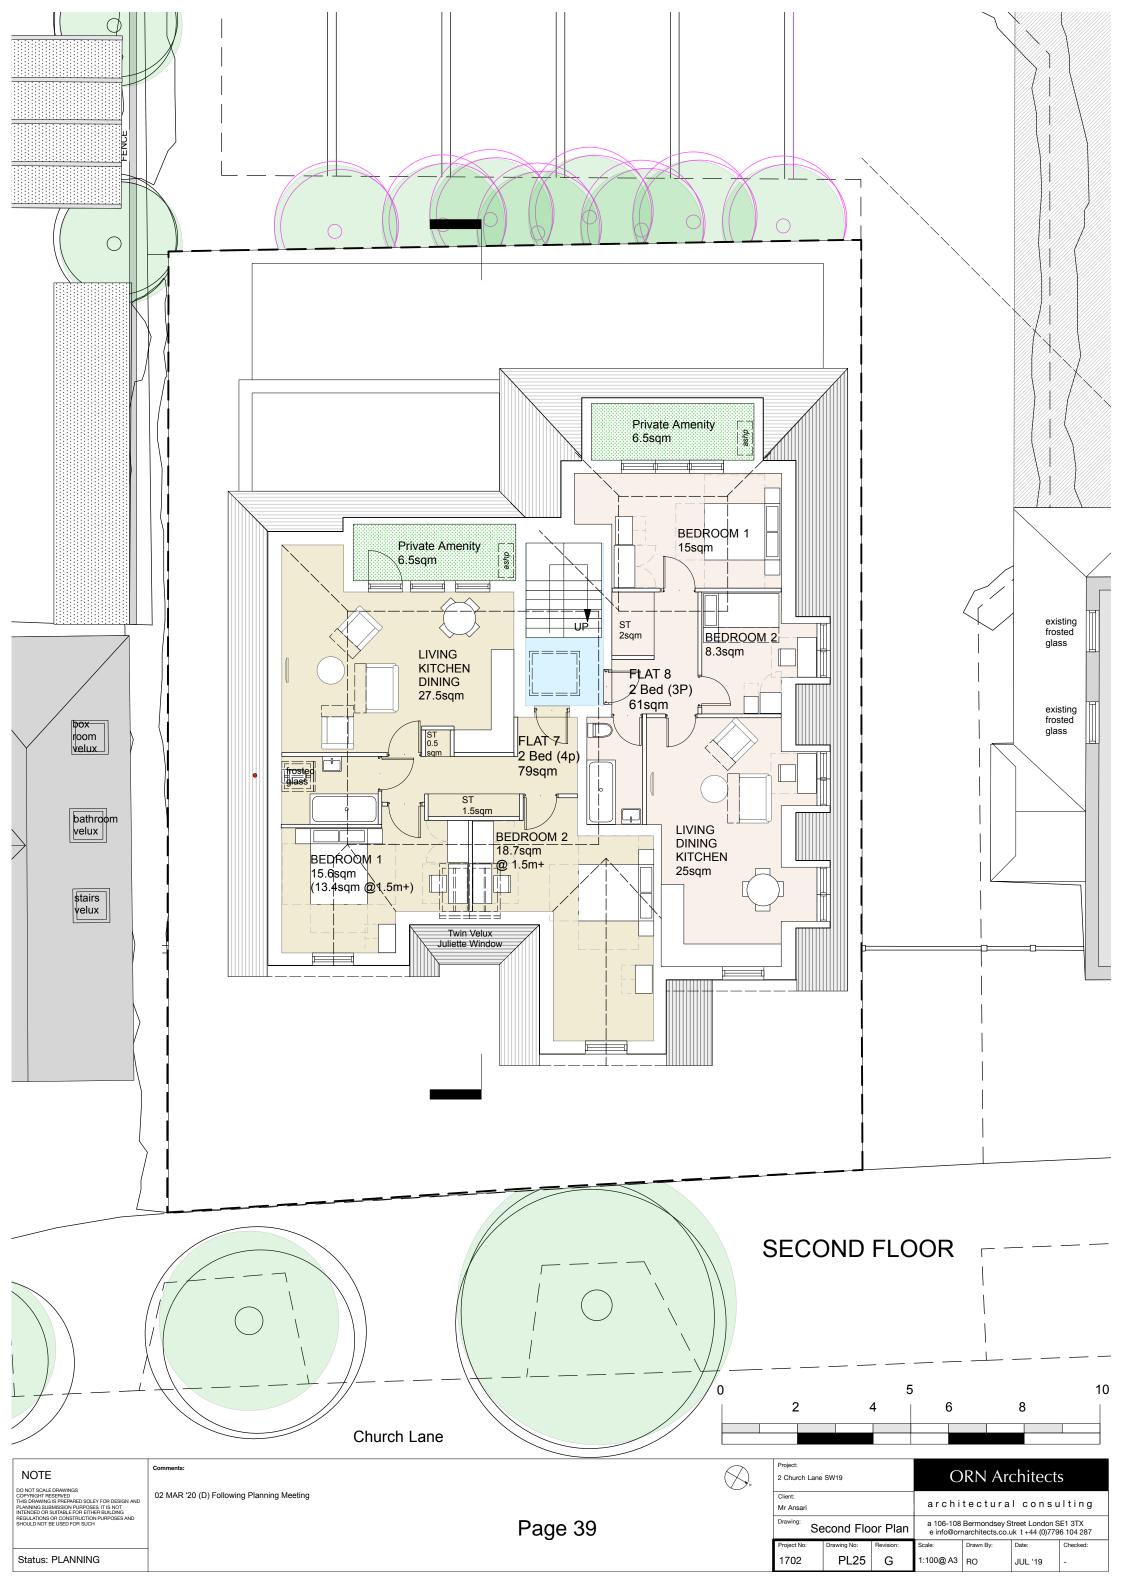

Ground Floor First Floor Roof

| ١ | $\cap$ | П   | = |  |
|---|--------|-----|---|--|
| ١ | "      | 1 1 | _ |  |

DO NOT SCALE DRAWINGS
COPYRIGHT RESERVED
THIS DRAWING IS PREPARED SOLEY FOR DESIGN AND
PLANNING SUBMISSION PURPOSES. IT IS NOT
INTENDED OR SUITABLE FOR EITHER BUILDING
REGULATIONS OR CONSTRUCTION PURPOSES AND
SHOULD NOT BE USED FOR SUCH