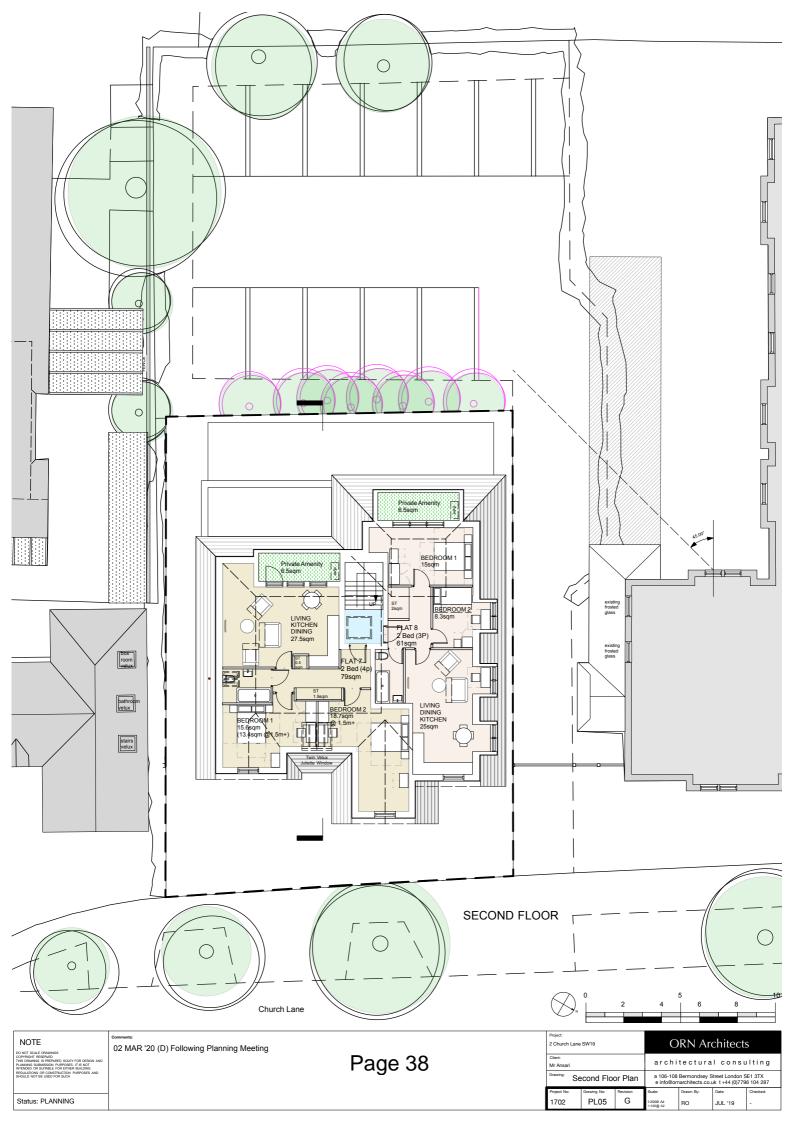

Ground Floor First Floor Roof

| ١ | $\cap$ | П   | = |  |
|---|--------|-----|---|--|
| ١ | "      | 1 1 | _ |  |

DO NOT SCALE DRAWINGS
COPYRIGHT RESERVED
THIS DRAWING IS PREPARED SOLEY FOR DESIGN AND
PLANNING SUBMISSION PURPOSES. IT IS NOT
INTENDED OR SUITABLE FOR EITHER BUILDING
REGULATIONS OR CONSTRUCTION PURPOSES AND
SHOULD NOT BE USED FOR SUCH