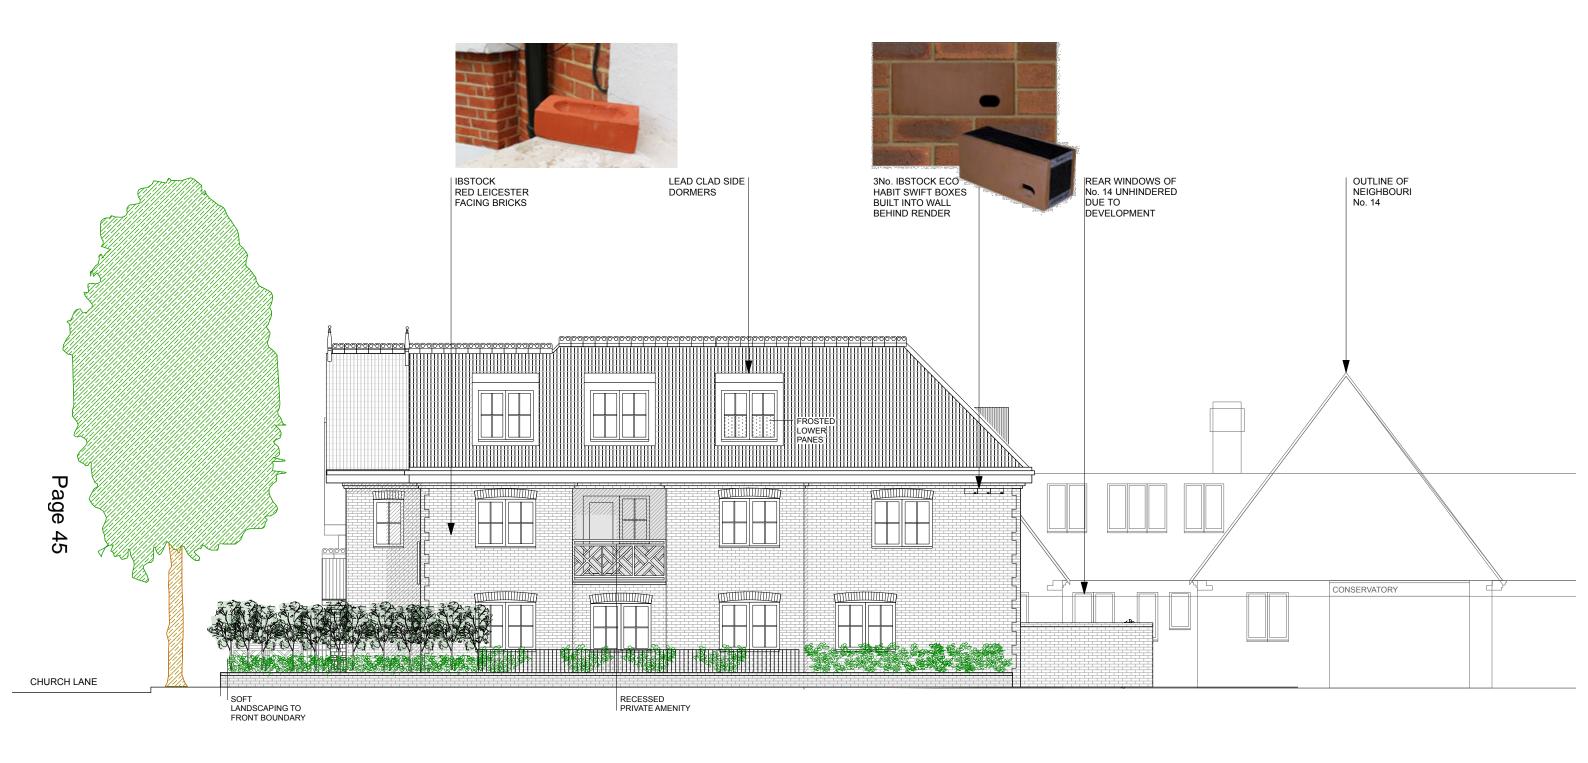

## NOTE

Status: PLANNING

02 MAR '20 (D 10 MAR '20 (E) 11 MAR '20 (F)

| 0 (D) Following planning meeting                                            | Project:<br>2 Church Land | e SW19       |           | ORN Architects           |           |                                    |          |  |
|-----------------------------------------------------------------------------|---------------------------|--------------|-----------|--------------------------|-----------|------------------------------------|----------|--|
| 0 (E) Red brick added 0 (F) Photo voltaics added following planning meeting | Client:<br>MR ANSARI      |              |           | architectural consulting |           |                                    |          |  |
|                                                                             | Drawing: Fro              | nt Elevation |           |                          |           | treet London S<br>uk t +44 (0)7796 |          |  |
|                                                                             | Project No:               | Drawing No:  | Revision: | Scale:                   | Drawn By: | Date:                              | Checked: |  |
|                                                                             | 1702                      | PI 08        | G         | 1·100@ A3                | DO.       | 1111 110                           | 1        |  |