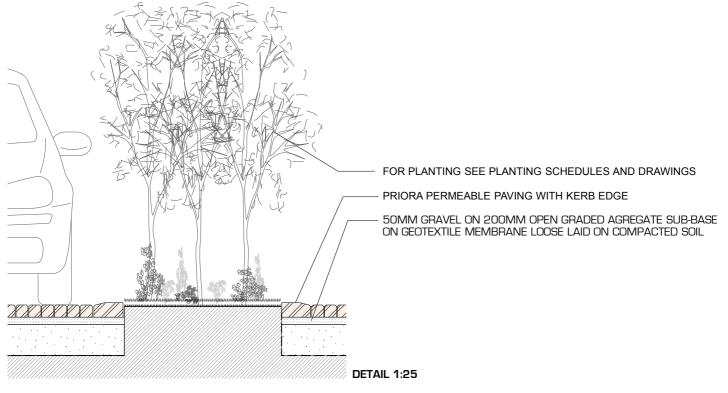

FRONT LANDSCAPE SECTION 1:100

| NOTE                                                                                                                                                                                | Comments: | Project:<br>2 Church Lane SW19 |             |           |                           | ORN Architects                   |         |           |  |  |
|-------------------------------------------------------------------------------------------------------------------------------------------------------------------------------------|-----------|--------------------------------|-------------|-----------|---------------------------|----------------------------------|---------|-----------|--|--|
| DO NOT SCALE DRAWINGS<br>COPYRIGHT RESERVED<br>THIS DRAWING IS PREPARED SOLEY FOR DESIGN AND<br>PLANNING SUBMISSION PURPOSES. IT IS NOT<br>INTENDED OR SUITABLE FOR EITHER BUILDING | Page 47   | Client:<br>Mr Ansari           |             |           | architectural consultin   |                                  |         | ılting    |  |  |
| REGULATIONS OR CONSTRUCTION PURPOSES AND<br>SHOULD NOT BE USED FOR SUCH                                                                                                             | . a.g     |                                | andscape    | Detail    |                           | Bermondsey S<br>narchitects.co.u |         | 6 104 287 |  |  |
|                                                                                                                                                                                     |           | Project No:                    | Drawing No: | Revision: | Scale:                    | Drawn By:                        | Date:   | Checked:  |  |  |
| Status: PLANNING                                                                                                                                                                    |           | 1702                           | PL90        | -         | 1:100 @ A4<br>1&1:25 @ A4 | RO                               | JUL '19 | -         |  |  |