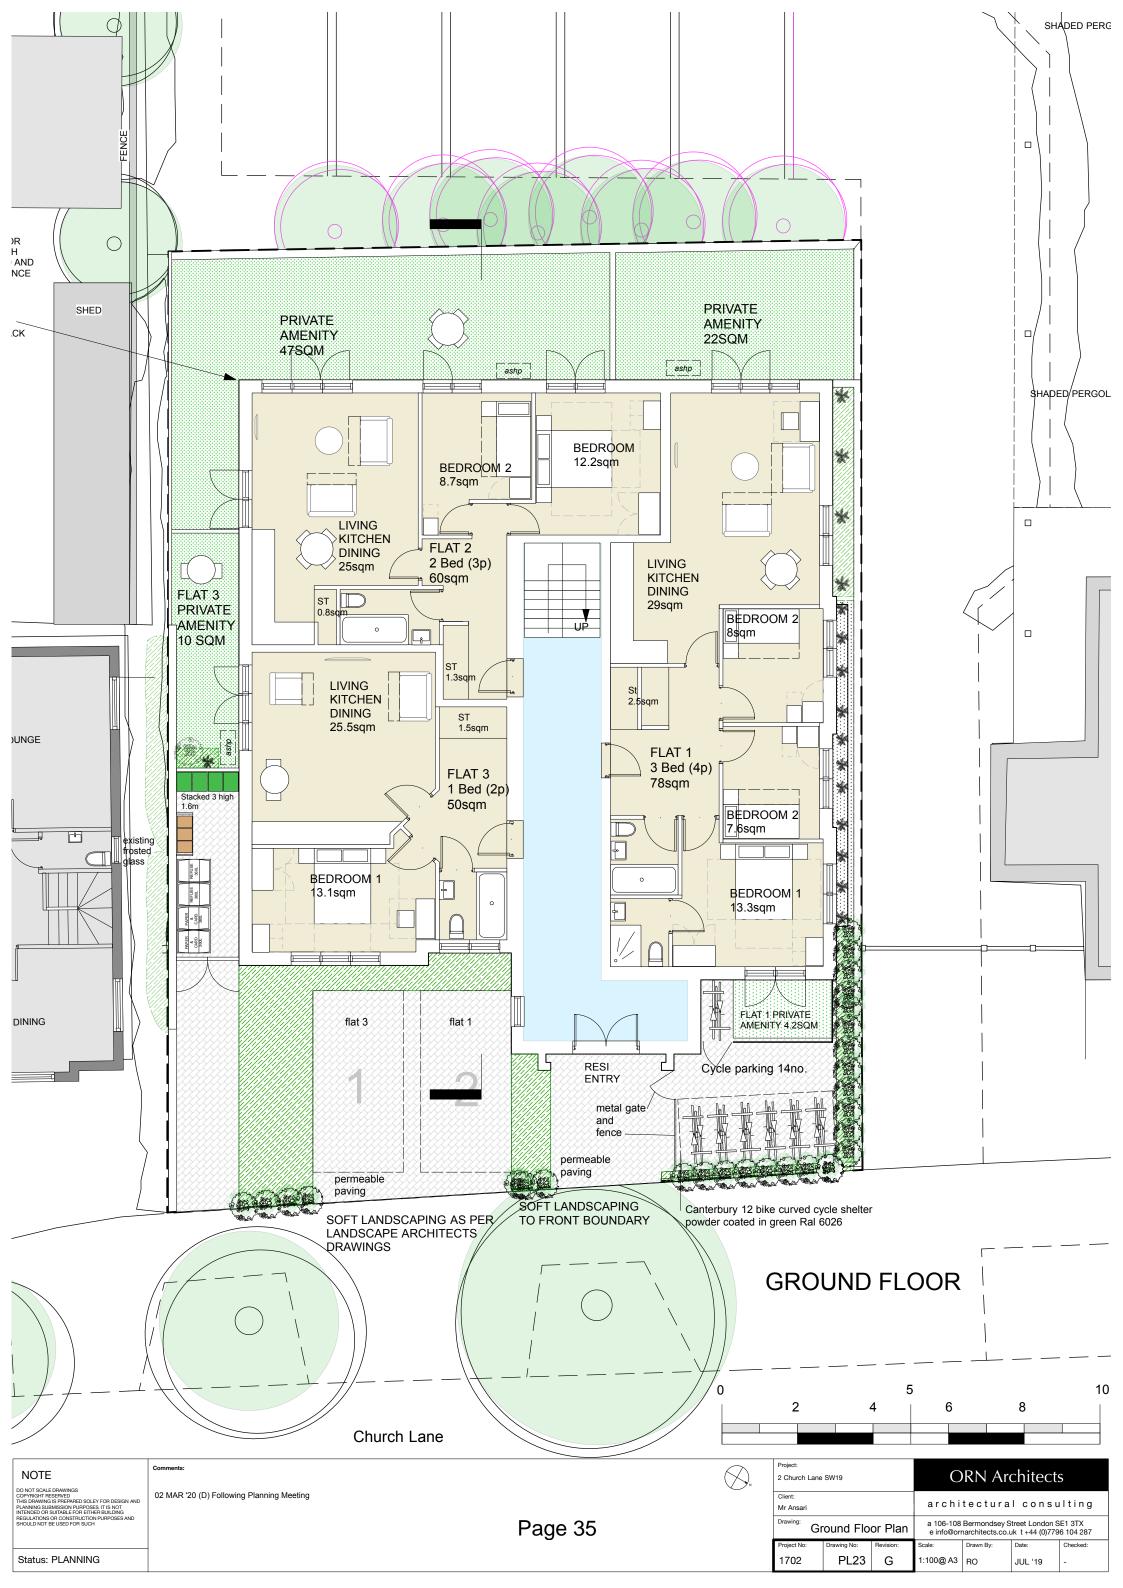

Ground Floor First Floor Roof

| ١ | $\cap$ | П   | = |  |
|---|--------|-----|---|--|
| ١ | "      | 1 1 | _ |  |

DO NOT SCALE DRAWINGS
COPYRIGHT RESERVED
THIS DRAWING IS PREPARED SOLEY FOR DESIGN AND
PLANNING SUBMISSION PURPOSES. IT IS NOT
INTENDED OR SUITABLE FOR EITHER BUILDING
REGULATIONS OR CONSTRUCTION PURPOSES AND
SHOULD NOT BE USED FOR SUCH