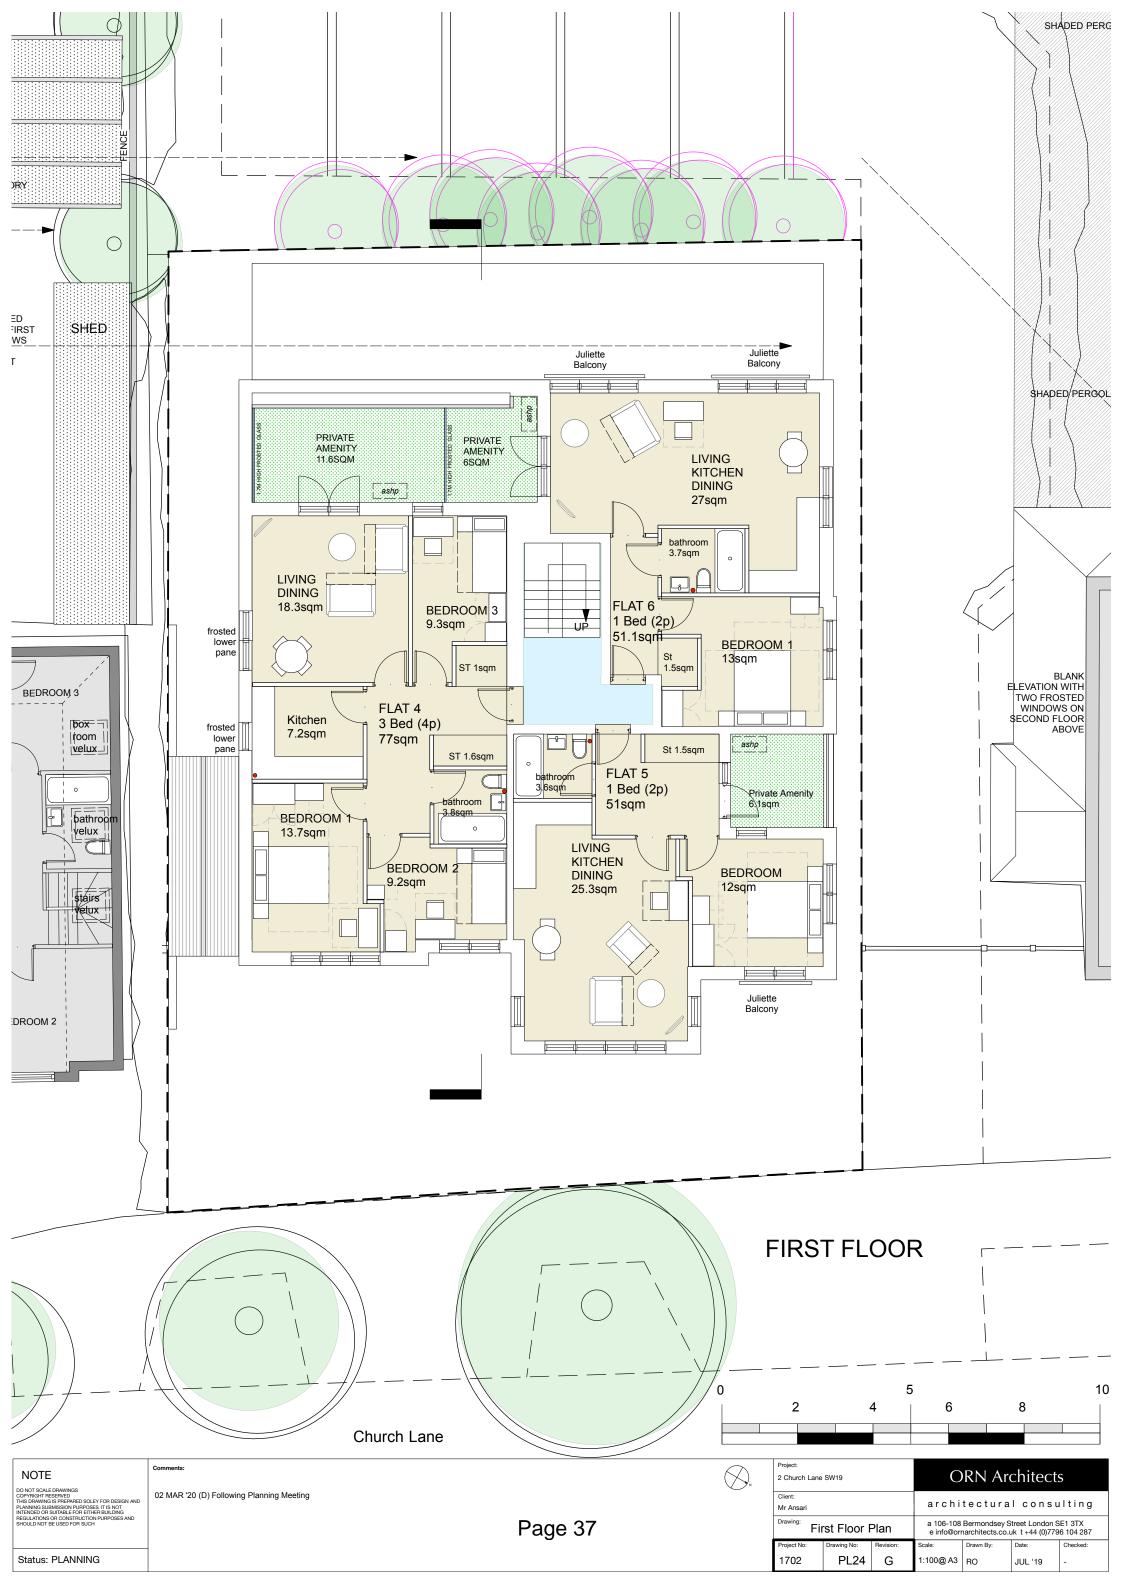

Ground Floor First Floor Roof

| ١ | $\cap$ | П   | = |  |
|---|--------|-----|---|--|
| ١ | "      | 1 1 | _ |  |

DO NOT SCALE DRAWINGS
COPYRIGHT RESERVED
THIS DRAWING IS PREPARED SOLEY FOR DESIGN AND
PLANNING SUBMISSION PURPOSES. IT IS NOT
INTENDED OR SUITABLE FOR EITHER BUILDING
REGULATIONS OR CONSTRUCTION PURPOSES AND
SHOULD NOT BE USED FOR SUCH