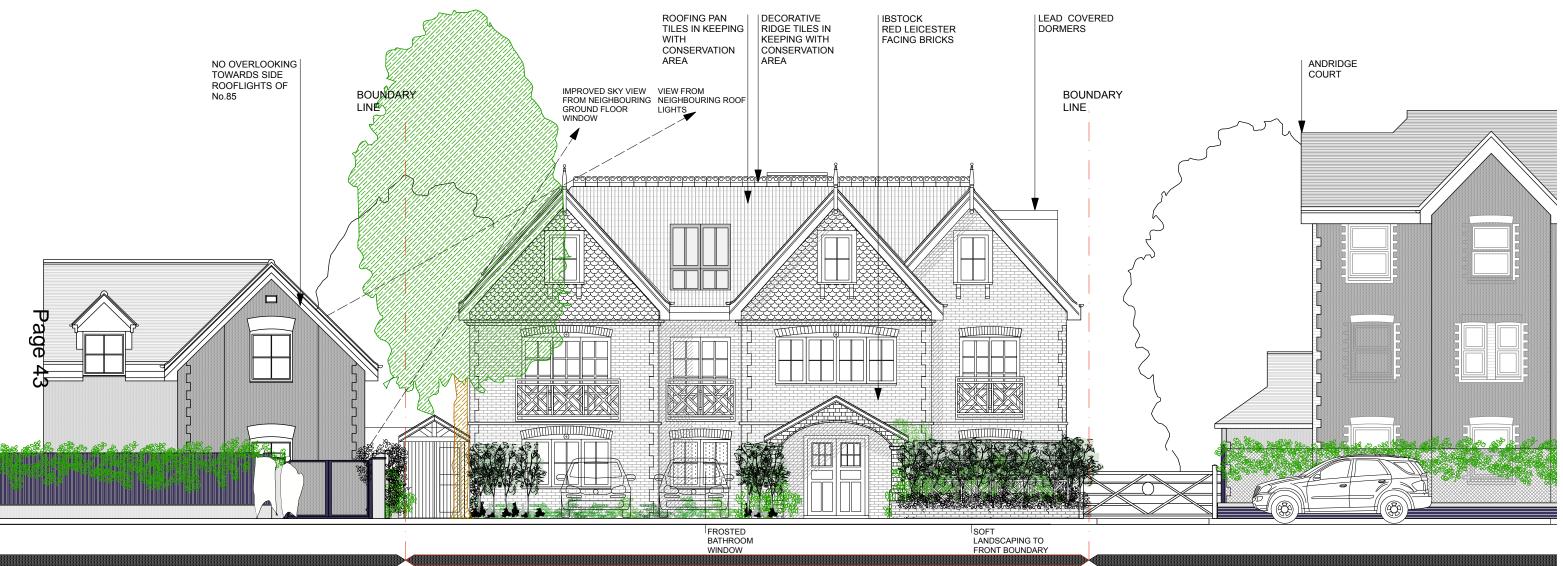

| Drawing:    | XISTING ELE   | VATIONS   |           | 8 Bermondsey |                          |          |  |  |  |
| Status: PLANNING                                                                                                                                                        |                                        | Project No: | Drawing No:   | Revision: | Scale:    | Drawn By:    | Date:                    | Checked: |  |  |  |
|                                                                                                                                                                         |                                        | 1702        | EX-03         | -         | 1:200@ A3 | RO           | JUL '19                  | -        |  |  |  |





85 CHURCH LANE 2 CHURCH LANE - APPLICATION SITE 2a ANDRIDGE COURT



## NOTE

Status: PLANNING

02 MAR '20 (D 10 MAR '20 (E) 11 MAR '20 (F)

| 0 (D) Following planning meeting                                            | Project:<br>2 Church Land | e SW19       |           | ORN Architects           |           |                                    |          |  |
|-----------------------------------------------------------------------------|---------------------------|--------------|-----------|--------------------------|-----------|------------------------------------|----------|--|
| 0 (E) Red brick added 0 (F) Photo voltaics added following planning meeting | Client:<br>MR ANSARI      |              |           | architectural consulting |           |