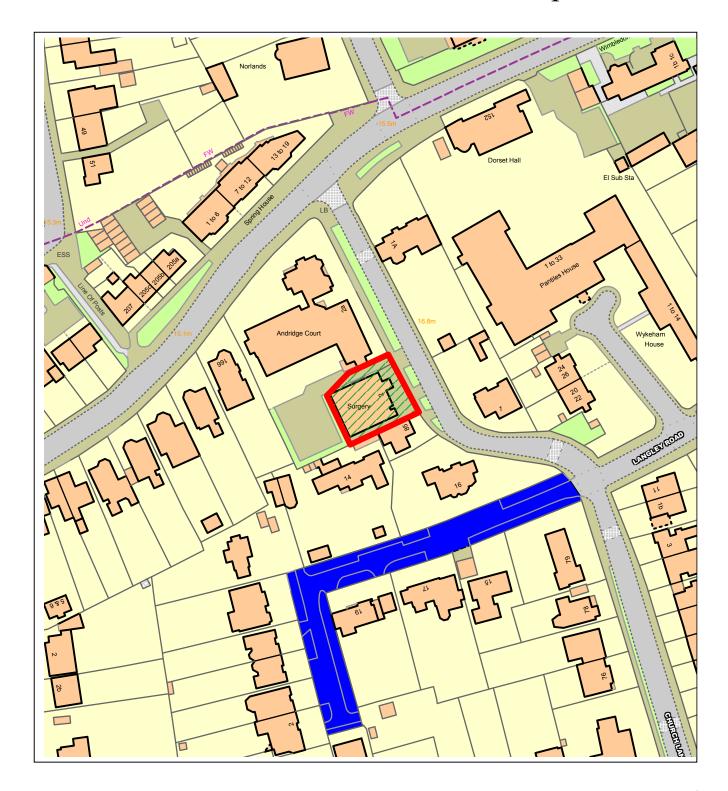

## **NORTHGATE** SE GIS Print Template

This material has been reproduced from Ordnance Survey digital map data with the permission of the controller of Her Majesty's Stationery Office, © Crown Copyright.

Location Plan 1:1250

| NOTE                                                                                                                                                                    | Comments: | Project: 2 Church Lane SW19 |                    |           | ORN Architects |           |                                        |          |  |  |  |  |  |  |
|-------------------------------------------------------------------------------------------------------------------------------------------------------------------------|-----------|-----------------------------|--------------------|-----------|----------------|-----------|----------------------------------------|----------|--|--|--|--|--|--|
| DO NOT SCALE DRAWINGS COPYRIGHT RESERVED THIS DRAWING IS PREPARED SOLEY FOR DESIGN AND PLANNING SUBMISSION PURPOSES. IT IS NOT INTENDED OR SUITABLE FOR EITHER BUILDING |           | Client:<br>SA               |                    |           | archi          | tectura   | al cons                                | ulting   |  |  |  |  |  |  |
| REGULATIONS OR CONSTRUCTION PURPOSES AND SHOULD NOT BE USED FOR SUCH                                                                                                    |           | Drawing:                    | cation & Bl        | ock Plan  |                |           | Street London<br>uk <b>t</b> +44 (0)77 |          |  |  |  |  |  |  |
| Status: PLANNING                                                                                                                                                        |           | Project No: 1702            | Drawing No:  EX-01 | Revision: | Scale:         | Drawn By: | Date:                                  | Checked: |  |  |  |  |  |  |