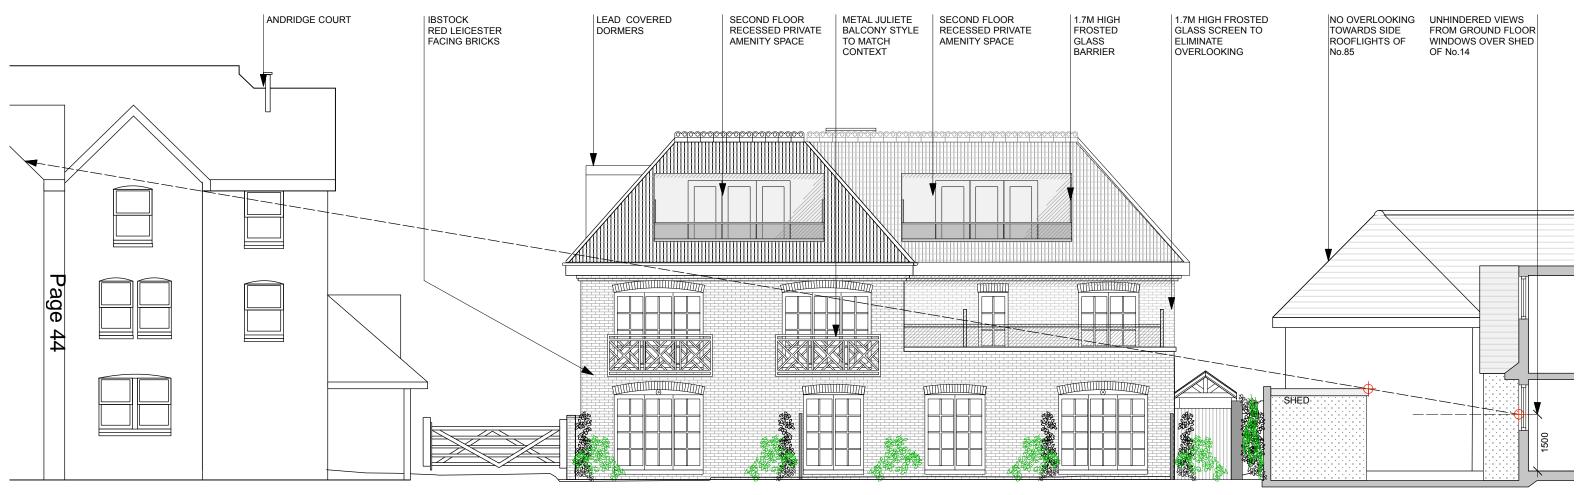

|              |           | architectural consulting |           |                                    |          |  |
|                                                                             | Drawing: Fro              | nt Elevation |           |                          |           | treet London S<br>uk t +44 (0)7796 |          |  |
|                                                                             | Project No:               | Drawing No:  | Revision: | Scale:                   | Drawn By: | Date:                              | Checked: |  |
|                                                                             | 1702                      | PI 08        | G         | 1·100@ A3                | DO.       | 1111 110                           | 1        |  |







## NOTE

Status: PLANNING

02 MAR '20 (D) Following planning meeting

| OZ WAR ZO (D) I GIOWING PIGNINING INCCURS                      |
|----------------------------------------------------------------|
| 10 MAR '20 (E) Red brick added                                 |
| 11 MAR '20 (F) Photo voltaics added following planning meeting |
|                                                                |
|                                                                |

| Project:<br>2 Church Lane | SW19         |           | ORN Architects                                                                                 |           |         |          |  |  |
|---------------------------|--------------|-----------|--------------------------------------------------------------------------