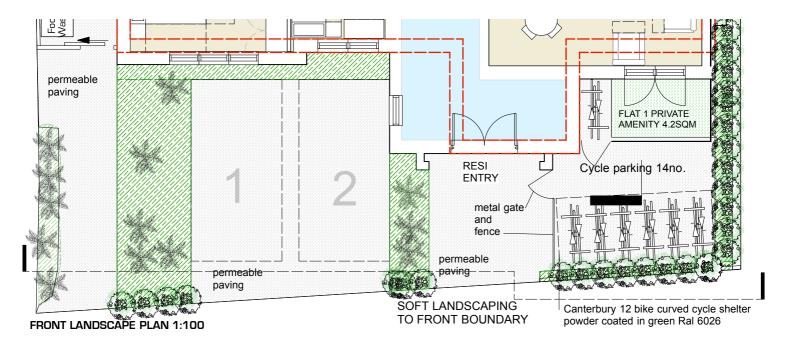

FRONT LANDSCAPE SECTION 1:100

| NOTE                                                                                                                                                                                | Comments: | Project:<br>2 Church Lane SW19 |             |           |                           | ORN Architects                   |         |           |  |  |
|-------------------------------------------------------------------------------------------------------------------------------------------------------------------------------------|-----------|--------------------------------|-------------|-----------|---------------------------|----------------------------------|---------|-----------|--|--|
| DO NOT SCALE DRAWINGS<br>COPYRIGHT RESERVED<br>THIS DRAWING IS PREPARED SOLEY FOR DESIGN AND<br>PLANNING SUBMISSION PURPOSES. IT IS NOT<br>INTENDED OR SUITABLE FOR EITHER BUILDING | Page 47   | Client:<br>Mr Ansari           |             |           | architectural consultin   |                                  |         | ılting    |  |  |
| REGULATIONS OR CONSTRUCTION PURPOSES AND<br>SHOULD NOT BE USED FOR SUCH                                                                                                             | . a.g     |                                | andscape    | Detail    |                           | Bermondsey S<br>narchitects.co.u |         | 6 104 287 |  |  |
|                                                                                                                                                                                     |           | Project No:                    | Drawing No: | Revision: | Scale:                    | Drawn By:                        | Date:   | Checked:  |  |  |
| Status: PLANNING                                                                                                                                                                    |           | 1702                           | PL90        | -         | 1:100 @ A4<br>1&1:25 @ A4 | RO                               | JUL '19 | -         |  |  |