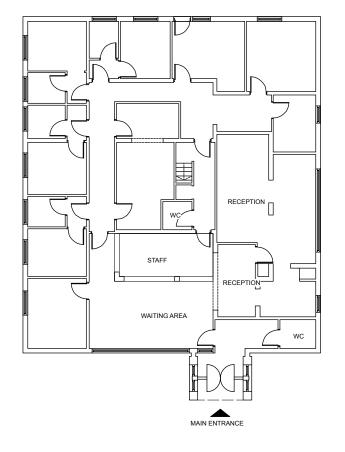

Status: PLANNING

Comments:

| Project:           |             |           |                                                                                                |           |                |   |  |  |  |
|--------------------|-------------|-----------|------------------------------------------------------------------------------------------------|-----------|----------------|---|--|--|--|
| 2 Church Lan       | e SW19      |           | ORN Architects                                                                                 |           |                |   |  |  |  |
| Client:            |             |           | 1- 1                                                                                           |           |                |   |  |  |  |
| SA                 |             |           | architectural consulting                                                                       |           |                |   |  |  |  |
| Drawing: <b>EX</b> | ISTING PLA  | NS        | a 106-108 Bermondsey Street London SE1 3TX<br>e info@ornarchitects.co.uk t +44 (0)7796 104 287 |           |                |   |  |  |  |
| Project No:        | Drawing No: | Revision: | Scale:                                                                                         | Drawn By: | Date: Checked: |   |  |  |  |
| 1702               | FX-02       | _         | 1:200@ A3                                                                                      | BO        | .11 11 119     | _ |  |  |  |