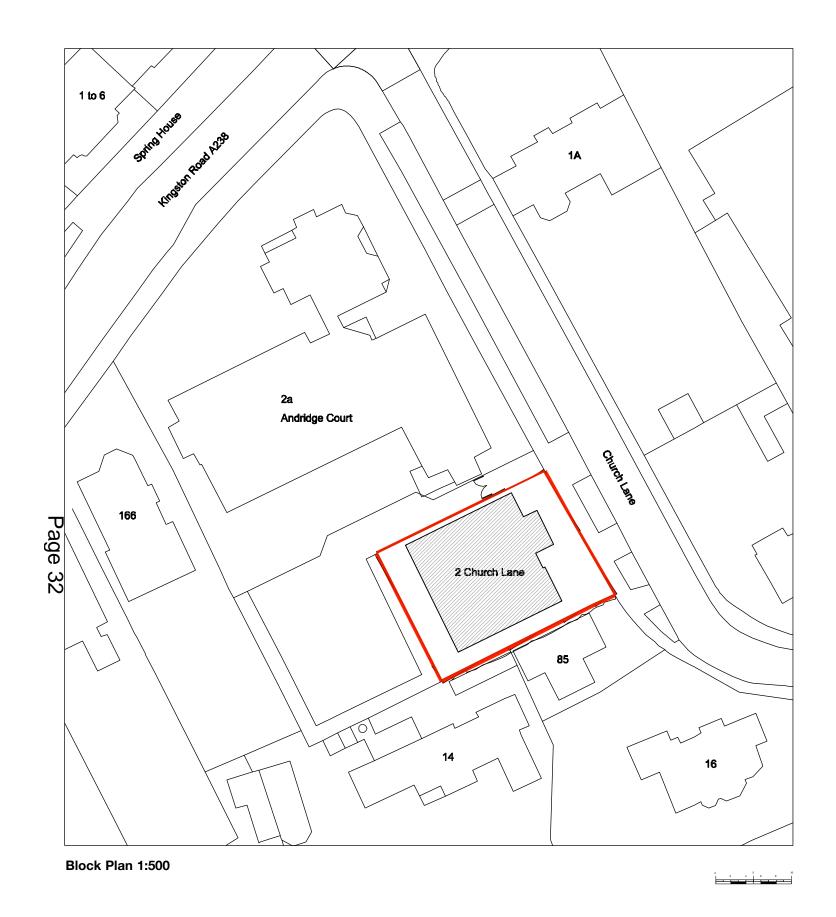

Location Plan 1:1250

| NOTE                                                                                                                                                                    | Comments: | Project: 2 Church Lane SW19 |                    |           | ORN Architects |           |                                        |          |  |  |  |  |  |  |
|-------------------------------------------------------------------------------------------------------------------------------------------------------------------------|-----------|-----------------------------|--------------------|-----------|----------------|-----------|----------------------------------------|----------|--|--|--|--|--|--|
| DO NOT SCALE DRAWINGS COPYRIGHT RESERVED THIS DRAWING IS PREPARED SOLEY FOR DESIGN AND PLANNING SUBMISSION PURPOSES. IT IS NOT INTENDED OR SUITABLE FOR EITHER BUILDING |           | Client:<br>SA               |                    |           | archi          | tectura   | al cons                                | ulting   |  |  |  |  |  |  |
| REGULATIONS OR CONSTRUCTION PURPOSES AND SHOULD NOT BE USED FOR SUCH                                                                                                    |           | Drawing:                    | cation & Bl        | ock Plan  |                |           | Street London<br>uk <b>t</b> +44 (0)77 |          |  |  |  |  |  |  |
| Status: PLANNING                                                                                                                                                        |           | Project No: 1702            | Drawing No:  EX-01 | Revision: | Scale:         | Drawn By: | Date:                                  | Checked: |  |  |  |  |  |  |