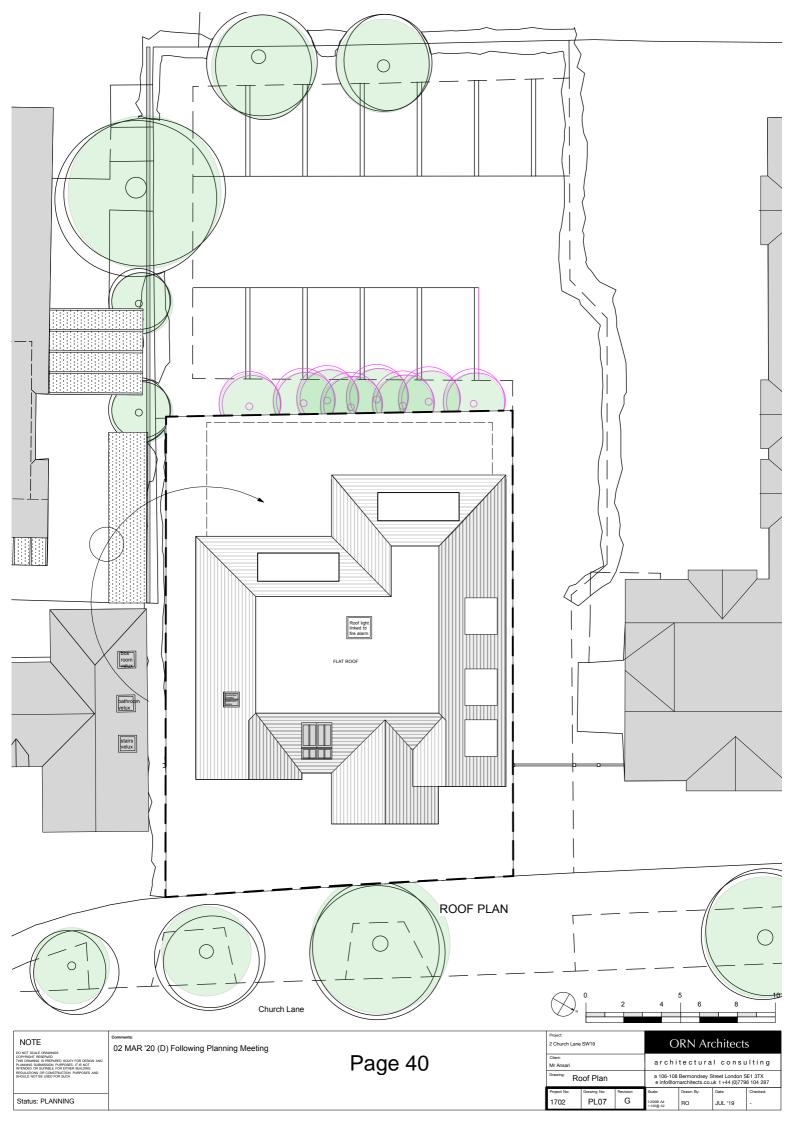

Ground Floor First Floor Roof

| ١ | $\cap$ | П   | = |  |
|---|--------|-----|---|--|
| ١ | "      | 1 1 | _ |  |

DO NOT SCALE DRAWINGS
COPYRIGHT RESERVED
THIS DRAWING IS PREPARED SOLEY FOR DESIGN AND
PLANNING SUBMISSION PURPOSES. IT IS NOT
INTENDED OR SUITABLE FOR EITHER BUILDING
REGULATIONS OR CONSTRUCTION PURPOSES AND
SHOULD NOT BE USED FOR SUCH