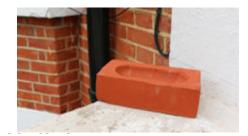

## NOTE

Status: PLANNING

02 MAR '20 (D 10 MAR '20 (E) 11 MAR '20 (F)

| 0 (D) Following planning meeting                                            | Project:<br>2 Church Land | e SW19       |           | ORN Architects           |           |                                    |          |  |
|-----------------------------------------------------------------------------|---------------------------|--------------|-----------|--------------------------|-----------|------------------------------------|----------|--|
| 0 (E) Red brick added 0 (F) Photo voltaics added following planning meeting | Client:<br>MR ANSARI      |              |           | architectural consulting |           |                                    |          |  |
|                                                                             | Drawing: Fro              | nt Elevation |           |                          |           | treet London S<br>uk t +44 (0)7796 |          |  |
|                                                                             | Project No:               | Drawing No:  | Revision: | Scale:                   | Drawn By: | Date:                              | Checked: |  |
|                                                                             | 1702                      | PI 08        | G         | 1·100@ A3                | DO.       | 1111 110                           | 1        |  |

## NOTE

Status: PLANNING

02 MAR '20 (D) Following planning meeting

| OZ WAR ZO (D) I GIOWING PIGNINING INCCURS                      |
|----------------------------------------------------------------|
| 10 MAR '20 (E) Red brick added                                 |
| 11 MAR '20 (F) Photo voltaics added following planning meeting |
|                                                                |
|                                                                |