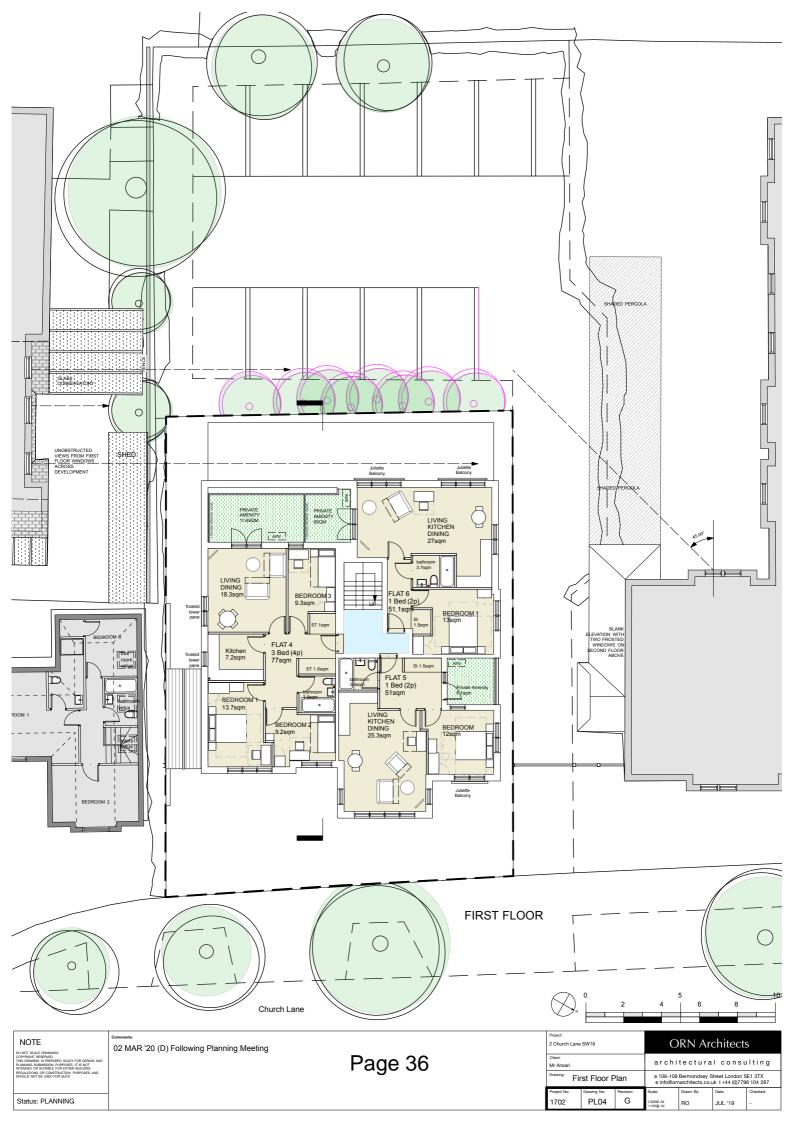

Ground Floor First Floor Roof

| ١ | $\cap$ | П   | = |  |
|---|--------|-----|---|--|
| ١ | "      | 1 1 | _ |  |

DO NOT SCALE DRAWINGS
COPYRIGHT RESERVED
THIS DRAWING IS PREPARED SOLEY FOR DESIGN AND
PLANNING SUBMISSION PURPOSES. IT IS NOT
INTENDED OR SUITABLE FOR EITHER BUILDING
REGULATIONS OR CONSTRUCTION PURPOSES AND
SHOULD NOT BE USED FOR SUCH